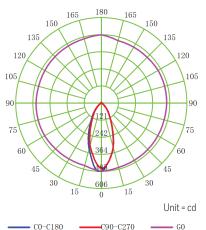

| ADDITIONAL INFO | ADDITIONAL INFORMATION |  |  |  |  |
|-----------------|------------------------|--|--|--|--|
| Height:         | 45mm                   |  |  |  |  |
| Length / Width: | 90mm x 90mm            |  |  |  |  |
| Beam Angle:     | 38° Degree             |  |  |  |  |
|                 |                        |  |  |  |  |