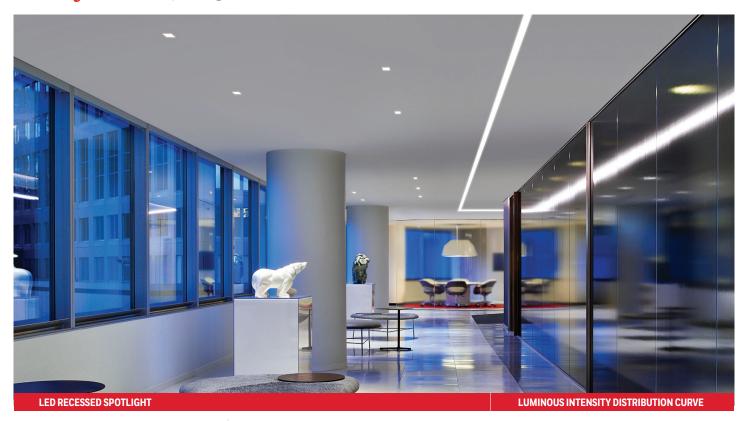

## **APPLICATION:**

- Decorative applications.
- Retail shops and reception areas.
- · Recessed ceiling.
- Indoors.

| SPECIFICATIONS            |                           |  |  |  |
|---------------------------|---------------------------|--|--|--|
| Shape:                    | Square LED Lamp           |  |  |  |
| Fitting:                  | Tiltable Angle            |  |  |  |
| Finish:                   | White and Black Available |  |  |  |
| AVAILADI EWATTACE ODTIONS |                           |  |  |  |