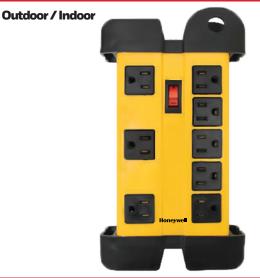

# Surge Protector Power Strip Lighted Switch ON/OFF:

Industrial look and ruggedly designed whit 8 compact outlets and 3 wide spacing outlets.

#### **Common Uses**

Bright Yellow/Black metal housing used in garage or shop workbench to charge and operate multiple tools and equipments at the same time.

| ENERGY INFORMATION |         |
|--------------------|---------|
| Max Power:         | 1875W   |
| Voltage:           | 125V    |
| Frequency:         | 50-60Hz |
| Current:           | 15A     |
| Surge Protect:     | 90J     |
| Certificate:       | ETL     |

## **AVAILABLE OPTIONS:**

HW-E-14

| PERFORMANCE PARAME | TER |
|--------------------|-----|
|                    |     |

| Finish:  | Yellow/Black |
|----------|--------------|
| Packing: | Box          |