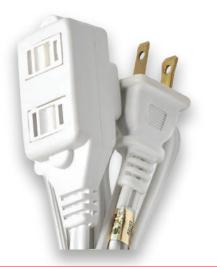

HW-E-17

| PERFORMANCE PA | RAMETER |
|----------------|---------|
| Finish:        | White   |
| Packing:       | Box     |
| Size:          | 6' ft   |

#### Iluminaciones Técnicas S.A.

Panama Headquarters 1 (888) 502-8432 Email: info@HoneywellLights-fans.com www.HoneywellLights-fans.com

| ENERGY INFORMA | ΓΙΟΝ   |  |
|----------------|--------|--|
| Max Power:     | 1625W  |  |
| Voltage:       | 125V   |  |
| Current:       | 13A    |  |
| Frequency:     | 60Hz   |  |
| Usage:         | Indoor |  |
| Certificate:   | ETL    |  |
|                |        |  |