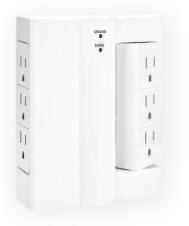

#### **Benefits:**

- Extend range of outlets.
- Easy to install and move
- Long lifespan
- Useful for light to medium duty items
- Allow to operate multiple devices at office or home.

### **Common Uses**

Is perfect for entertainment centers, offices, and anywhere multiple devices need power.

| AVA  | ILABI | -E U | PH | UNS |
|------|-------|------|----|-----|
| HW-I | F-18  |      |    |     |

| PERFORMANC | E PARAMETER |
|------------|-------------|
| Finish:    | White       |
| Packing:   | Box         |

## Iluminaciones Técnicas S.A.

Panama Headquarters 1 (888) 502-8432 Email: info@HoneywellLights-fans.com www.HoneywellLights-fans.com

| ENERGY INFORMATION |        |  |
|--------------------|--------|--|
| Max Power:         | 1875W  |  |
| Voltage:           | 125V   |  |
| Current:           | 15A    |  |
| Frequency:         | 60Hz   |  |
| Usage:             | Indoor |  |
| Certificate:       | ETL    |  |