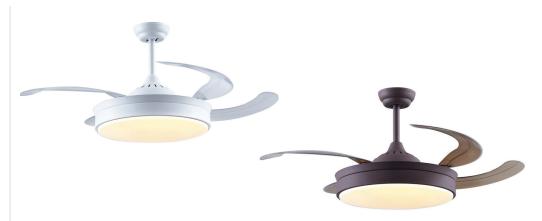

### **BENEFITS:**

- Energy efficiency.
- Improved environmental performance.
  Ability to operate in cold conditions.
- No heat or uv emissions.
- · Design flexibility.
- · Long lifespan.

| AVAILABLE OPTIONS: |                                         |
|--------------------|-----------------------------------------|
| HW-F-107-WH        | White                                   |
| HW-F-107-COF       | Coffee                                  |
|                    |                                         |
| SPECIFICATIONS     |                                         |
| Size:              | 48"                                     |
| Motor:             | DC motor with 6 speed reversal function |
| Motor Size:        | D-153mm*10mm                            |
| Motor Voltaje:     | 110V/240V 50hz/60hz                     |
| ENERGY INFORMATION |                                         |
| Airflow (CFM):     | 6760                                    |
| RPM (High):        | 225                                     |
|                    |                                         |

| ADDITIONAL INFORMATION |                              |
|------------------------|------------------------------|
| Blades:                | PC Blades                    |
| Installation:          | Standart, Closemount, Angled |
|                        |                              |
| LIGHT SOURCE           |                              |
| Source:                | LED 20W                      |
| CTT Switchable:        | 3000K/4000K/6000K            |
| Control:               | Remote Control Included      |
| Switch Housing Cap:    | Included                     |
|                        |                              |
|                        |                              |