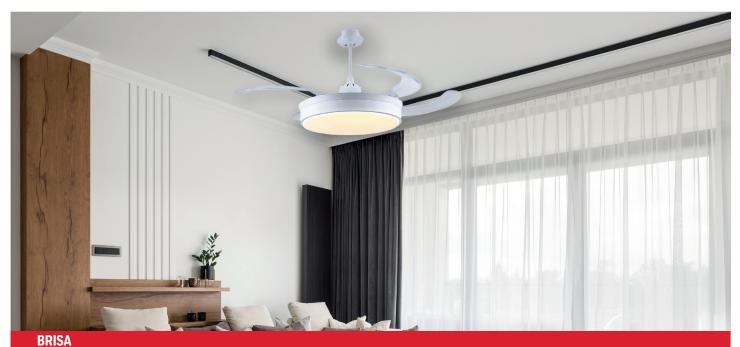

## **APPLICATION:**

- Indoor
- Large Room (up to 20x20)

### **BENEFITS:**

- Energy efficiency.
- Improved environmental performance.
  Ability to operate in cold conditions.
- No heat or uv emissions.
- · Design flexibility.
- · Long lifespan.

| AVAILABLE OPTIONS: |                                         |
|--------------------|-----------------------------------------|
| HW-F-107-WH        | White                                   |
| HW-F-107-COF       | Coffee                                  |
|                    |                                         |
| SPECIFICATIONS     |                                         |
| Size:              | 48"                                     |
| Motor:             | DC motor with 6 speed reversal function |
| Motor Size:        | D-153mm*10mm                            |
| Motor Voltaje:     | 110V/240V 50hz/60hz                     |
| ENERGY INFORMATION |                                         |
| Airflow (CFM):     | 6760                                    |
| RPM (High):        | 225                                     |
|                    |                                         |