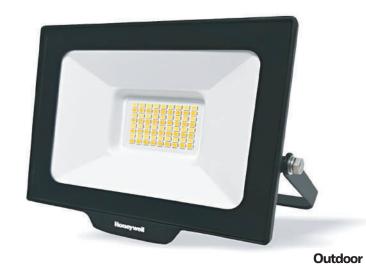

# **LED FLOOD LIGHT**

HW-FL-01-30W-CCT

LED outdoor floodlight luminaire, slim, modern and moisture-resistant design, aluminum chassis, uniform light projection, reduces energy consumption and maintenance costs, installation surface-mounted with metal support. Includes a breather valve that dissipates moisture.

### **FEATURES**

- Energy efficiency
- Long Lifespan
- No UV emissions
- High uniform lighting
- Anti Siphon Cable

# **APPLICATION**

- Parks & SquaresAirport
- Facades
- External Perimeter
- Parking Lot
- High Altitudes

Indoor Outdoor

| OPTICAL DATA            |                    |
|-------------------------|--------------------|
| Color Temperature (CCT) | 3000K,4000K,6000K  |
| CCT Switchable          | YES                |
| Luminous Flux           | 3210 Lm            |
| Type of Distribution    | Direct Symmetrical |
| Beam Angle              | 120°               |
|                         |                    |
|                         |                    |