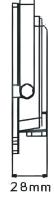

| PHYSICAL DATA         |                       |
|-----------------------|-----------------------|
| Finish                | Black                 |
| Protection Level - IP | IP65                  |
| Dimensions (LxWxH)    | 140x28x120mm          |
| Type of Installation  | Wall or Ceiling Mount |
| Body Frame            | Aluminium             |
| Optical Material      | Glass                 |
| Operation Temperature | -20°C to +40°C        |
|                       |                       |

## **DIMENSIONS**