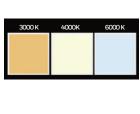

# **APPLICATION**

- Parks & SquaresAirport
- Facades
- External Perimeter
- Parking Lot
- High Altitudes

Indoor Outdoor

| OPTICAL DATA            |                    |
|-------------------------|--------------------|
| Color Temperature (CCT) | 3000K,4000K,6000K  |
| CCT Switchable          | YES                |
| Luminous Flux           | 3210 Lm            |
| Type of Distribution    | Direct Symmetrical |
| Beam Angle              | 120°               |
|                         |                    |
|                         |                    |