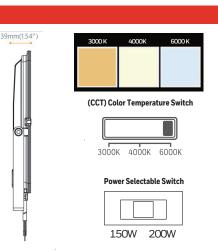

## LED FLOOD LIGHT

HW-FL-03-200W-PS-CCT

| OPTICAL DATA         |                            | PHYSICAL DATA                |                       | ELECTRICAL DATA   |           |
|----------------------|----------------------------|------------------------------|-----------------------|-------------------|-----------|
| CCT Switchable       | YES                        | Finish                       | Black                 | Power Selectable  | YES       |
| Type of Distribution | Direct Symmetrical         | Protection Level - IP        | IP66                  | Operating Voltage | 120-277 V |
| Beam Angle           | 110°                       | Type of Installation         | Wall or Ceiling Mount | Frequency         | 50-60 Hz  |
| Efficiency           | 110Lm/W                    | Body Frame                   | Aluminium             | Power Rating      | >0.90     |
| Connector            | Plastic Injected Connector | Optical Material             | Tempered Glass        | CRI               | 80        |
| Life Span            | 50 000 Hrs                 | <b>Operation Temperature</b> | -20°C to +40°C        | Dimmable          | NO        |