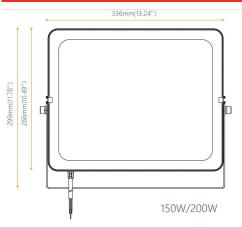

| Black                 | Power Selectable  | YES       |
| Type of Distribution | Direct Symmetrical         | Protection Level - IP        | IP66                  | Operating Voltage | 120-277 V |
| Beam Angle           | 110°                       | Type of Installation         | Wall or Ceiling Mount | Frequency         | 50-60 Hz  |
| Efficiency           | 110Lm/W                    | Body Frame                   | Aluminium             | Power Rating      | >0.90     |
| Connector            | Plastic Injected Connector | Optical Material             | Tempered Glass        | CRI               | 80        |
| Life Span            | 50 000 Hrs                 | <b>Operation Temperature</b> | -20°C to +40°C        | Dimmable          | NO        |

## DIMENSIONS





## LUMINOUS INTENSITY DISTRIBUTION



Iluminaciones Técnicas S.A.

Panama Headquarters 1 (888) 502-8432 Email: info@HoneywellLights-fans.com www.HoneywellLights-fans.com



The Honeywell trademark is used under license from Honeywell International Inc. Honeywell makes no representations or warranties with respect to this product. Manufactured by Iluminaciones Técnicas S.A.

SPEC000 | 0203