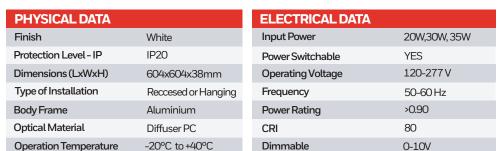

#### FEATURES

- ANSI C82.77-2002 Surge Protector
- THD<20%
- Excellent surface treatment.
- Light in weight and more like traditional grille light, better for user experience.
- Backlit design without LGP, No risk of yellowing.
- Fully Automated production lines guarrantees short lead time.
- 3 CCT Selectable: 3500K, 4000K, 5000K could be adjusted with a switch

Type of Distribution

Color Temperature (CCT)

YES

120°

110 Lm/W

50 000 Hrs

3500K,4000K,5000K

3240/4490/5330 lm