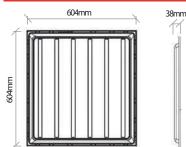

#### DIMENSIONS

This panel can be installed in two different ways: hanging or recessed.