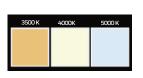

#### FEATURES

- ANSI C82.77-2002 Surge Protector
- THD<20%
- Excellent surface treatment.
- Light in weight and more like traditional grille light, better for user experience.
- Backlit design without LGP, No risk of yellowing.
- Fully Automated production lines guarrantees short lead time.
- 3 CCT Selectable: 3500K, 4000K, 5000K could be adjusted with a switch

#### Power Selectable Switch

3500K 4000K 5000K