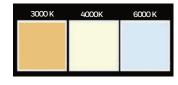

## LED PANEL LIGHT

HW-P2X2-05-40W-CCT



## DIMENSIONS





This panel can be installed in two different ways: hanging or recessed.

34mm

## (CCT) Color Temperature Switch



зооок 4000к 6000к

## LUMINOUS INTENSITY DISTRIBUTION





1485

©2024 ILUMINACIONES TECNICAS S.A. All rights reserved.

The Honeywell trademark is used under license from Honeywell International Inc. Honeywell makes no representations or warranties with respect to this product. Manufactured by lluminaciones Técnicas S.A.

SPEC000

Iluminaciones Técnicas S.A.

Panama Headquarters 1 (888) 502-8432 Email: info@HoneywellLights-fans.com www.HoneywellLights-fans.com