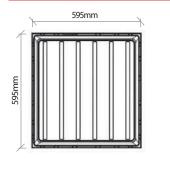

## DIMENSIONS

This panel can be installed in two different ways: hanging or recessed.

34mm