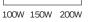

| ELECTRICAL DATA   |                  |  |
|-------------------|------------------|--|
| Input Power       | 100W, 150W, 200W |  |
| Power Switchable  | YES              |  |
| Operating Voltage | 120-277 V        |  |
| Frequency         | 50-60 Hz         |  |
| Power Factor      | >0.95            |  |
| CRI               | 70               |  |
|                   |                  |  |

#### Power Selectable Switch