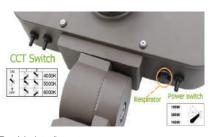

|
|-----------------------|--------------------|
| Finish                | Dark Bronze        |
| Protection Level-IP   | IP65               |
| Dimensions (LxWxH)    | 300x438x62mm       |
| Body Frame            | Die-Cast Aluminium |
| Weight                | 5.22 kg            |
| Operation Temperature | -40°C to +50°C     |
|                       |                    |

| ELECTRICAL DATA   |                  |  |
|-------------------|------------------|--|
| Input Power       | 100W, 150W, 200W |  |
| Power Switchable  | YES              |  |
| Operating Voltage | 120-277 V        |  |
| Frequency         | 50-60 Hz         |  |
| Power Factor      | >0.95            |  |
| CRI               | 70               |  |
|                   |                  |  |

### **DIMENSIONS**







#### Power Selectable Switch





# (CCT) Color Temperature Switch





## **LUMINOUS INTENSITY DISTRIBUTION**