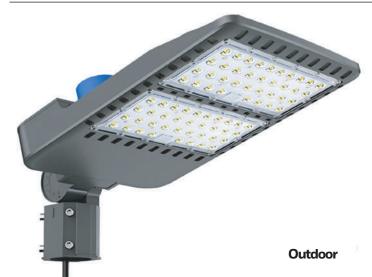

## LED STREET LIGHT

HW-ST-01-PS-CCT

LED luminaire for street and outdoor lighting, modern and compact design, uniform light projection, high efficiency, long life and easy installation, reduces energy consumption and maintenance costs.

### **FEATURES**

- . Heavy Duty Die Cast aluminum housing with ample heat sinking.
- Angle of inclination adjustable in ±90.
- Slipfit Arm included
- . IP65/IK08/4KV Rating.
- . Long Lifespan.