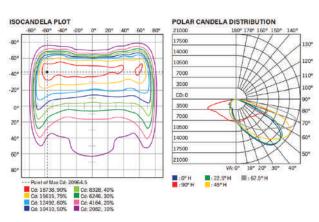

-IP   | IP65               |
| Dimensions (LxWxH)    | 300x438x62mm       |
| Body Frame            | Die-Cast Aluminium |
| Weight                | 5.22 kg            |
| Operation Temperature | -40°C to +50°C     |
|                       |                    |

| ELECTRICAL DATA   |                  |  |
|-------------------|------------------|--|
| Input Power       | 100W, 150W, 200W |  |
| Power Switchable  | YES              |  |
| Operating Voltage | 120-277 V        |  |
| Frequency         | 50-60 Hz         |  |
| Power Factor      | >0.95            |  |
| CRI               | 70               |  |
|                   |                  |  |

### **DIMENSIONS**







#### Power Selectable Switch





# (CCT) Color Temperature Switch





## **LUMINOUS INTENSITY DISTRIBUTION**