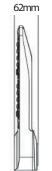

| PHYSICAL DATA         |                    |
|-----------------------|--------------------|
| Finish                | Dark Bronze        |
| Protection Level-IP   | IP65               |
| Dimensions (LxWxH)    | 300x438x62mm       |
| Body Frame            | Die-Cast Aluminium |
| Weight                | 5.22 kg            |
| Operation Temperature | -40°C to +50°C     |
|                       |                    |

### **DIMENSIONS**