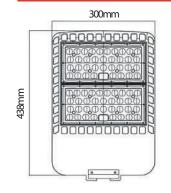

### **DIMENSIONS**

| PHYSICAL DATA         |                    |
|-----------------------|--------------------|
| Finish                | Dark Bronze        |
| Protection Level-IP   | IP65               |
| Dimensions (LxWxH)    | 300x438x62mm       |
| Body Frame            | Die-Cast Aluminium |
| Weight                | 5.22 kg            |
| Operation Temperature | -40°C to +50°C     |
|                       |                    |