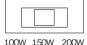

---------------|
| Finish                | Dark Bronze        |
| Protection Level-IP   | IP65               |
| Dimensions (LxWxH)    | 300x438x62mm       |
| Body Frame            | Die-Cast Aluminium |
| Weight                | 5.22 kg            |
| Operation Temperature | -40°C to +50°C     |
|                       |                    |

| ELECTRICAL DATA   |                  |  |
|-------------------|------------------|--|
| Input Power       | 100W, 150W, 200W |  |
| Power Switchable  | YES              |  |
| Operating Voltage | 120-277 V        |  |
| Frequency         | 50-60 Hz         |  |
| Power Factor      | >0.95            |  |
| CRI               | 70               |  |
|                   |                  |  |

### **DIMENSIONS**







#### Power Selectable Switch





# (CCT) Color Temperature Switch





## **LUMINOUS INTENSITY DISTRIBUTION**