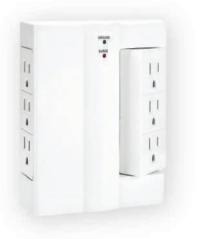

# 6 1000 125 JOULES VOLT

#### **Benefits:**

- Extend range of outlets.
- · Easy to install and move
- Long lifespan
- Useful for light to medium duty items
- Allow to operate multiple devices at office or home.

## **Common Uses**

Is perfect for entertainment centers, offices, and anywhere multiple devices need power.

| AVA | <b>NILA</b> | BLE | UPI | IONS: |
|-----|-------------|-----|-----|-------|
| HW- | -E-1        | 8   |     |       |

| PERFORMAN | PERFORMANCE PARAMETER |  |  |  |
|-----------|-----------------------|--|--|--|
| Finish:   | White                 |  |  |  |
| Packing:  | Box                   |  |  |  |

### Iluminaciones Técnicas S.A.

Panama Headquarters 1 (888) 502-8432 Email: info@HoneywellLights-fans.com www.HoneywellLights-fans.com

| ENERGY INFORMATION |        |
|--------------------|--------|
| Max Power:         | 1875W  |
| Voltage:           | 125V   |
| Current:           | 15A    |
| Frequency:         | 60Hz   |
| Usage:             | Indoor |
| Certificate:       | ETL    |