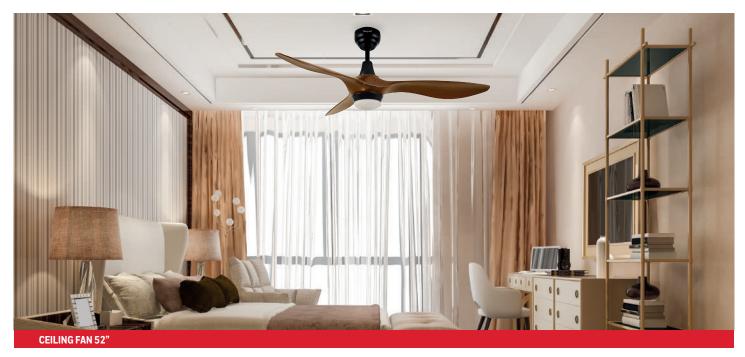

# Honeywell | Ceiling Fans



#### **APPLICATION:**

• Indoor

## **BENEFITS:**

- Energy efficiency.
- Improved environmental performance.
- Ability to operate in cold conditions.
- No heat or uv emissions.
- Design flexibility.
- Long lifespan.



| AVAIL | ABL | E O | PTIO | NS: |
|-------|-----|-----|------|-----|
|       |     |     |      |     |

HW-F-87-BK Black

|  | SP | ECI | FI | CAT | 101 | NS |
|--|----|-----|----|-----|-----|----|
|--|----|-----|----|-----|-----|----|

Size: 52"

Motor Finish: DC153\*15MM, 110-240V/50Hz/60Hz

### **ENERGY INFORMATION**

 Airflow (CFM):
 7200

 RPM (High):
 186

| ADDITIONAL INFORMA | ADDITIONAL INFORMATION |  |  |
|--------------------|------------------------|--|--|
| Blades:            | 3 ABS Blades           |  |  |
| Installation:      | Down Rod Only          |