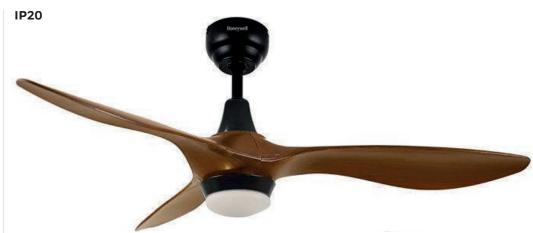

HW-F-87-BK Black

|  | SP | ECI | FI | CAT | 101 | NS |
|--|----|-----|----|-----|-----|----|
|--|----|-----|----|-----|-----|----|

Size: 52"

Motor Finish: DC153\*15MM, 110-240V/50Hz/60Hz

### **ENERGY INFORMATION**

 Airflow (CFM):
 7200

 RPM (High):
 186

| ADDITIONAL INFORMA | ADDITIONAL INFORMATION |  |  |
|--------------------|------------------------|--|--|
| Blades:            | 3 ABS Blades           |  |  |
| Installation:      | Down Rod Only          |  |  |
| Max Ceiling Angle: | 15°                    |  |  |
| Location:          | Indoor                 |  |  |
| LIGHT SOURCE       |                        |  |  |
| Lamp:              | Led 20W                |  |  |
| Color temperature: | 3000K/4000K/6000K      |  |  |
| Control:           | 6 Speed Remote Control |  |  |