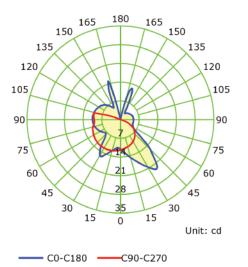

#### **APPLICATION:**

- · Closed angle reflector.
- Reccesed or superficial.
- · Outdoors or indoors lighting.

| SPECIFICATIONS            |                | DIN | DIMENSIONS |        |  |  |
|---------------------------|----------------|-----|------------|--------|--|--|
| Shape:                    | LED LIGHT BULB | Hei | ight:      | 48.5mm |  |  |
| Cap/Fitting:              | G9             | Wic | dth:       | 16mm   |  |  |
| Beam Angle:               | 220° Degree    |     |            |        |  |  |
| AVAILABLE WATTAGE OPTIONS |                |     |            |        |  |  |