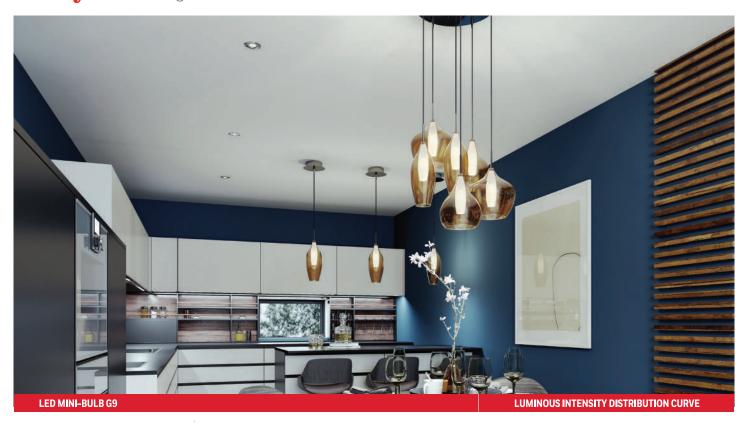

#### **APPLICATION:**

- · Closed angle reflector.
- Reccesed or superficial.
- · Outdoors or indoors lighting.

| SPECIFICATIONS            |                | DIN | DIMENSIONS |        |  |  |
|---------------------------|----------------|-----|------------|--------|--|--|
| Shape:                    | LED LIGHT BULB | Hei | ight:      | 48.5mm |  |  |
| Cap/Fitting:              | G9             | Wic | dth:       | 16mm   |  |  |
| Beam Angle:               | 220° Degree    |     |            |        |  |  |
| AVAILABLE WATTAGE OPTIONS |                |     |            |        |  |  |