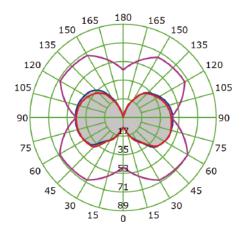

#### **APPLICATION:**

- · Closed angle reflector.
- Reccesed or superficial.
- Outdoors or indoors lighting.

HW-BLED-05-8W-DIM27K

| SPECIFICATIONS            |                                                |                                                                           |                                                                           | DIMENSIONS                                                                |                                                                                             |                                                                                                                         |
|---------------------------|------------------------------------------------|---------------------------------------------------------------------------|---------------------------------------------------------------------------|---------------------------------------------------------------------------|---------------------------------------------------------------------------------------------|-------------------------------------------------------------------------------------------------------------------------|
| Shape:                    | ST64                                           |                                                                           |                                                                           | Height:                                                                   | 138mm                                                                                       |                                                                                                                         |
| Cap/Fitting:              | E27                                            |                                                                           |                                                                           | Width:                                                                    | 64mm                                                                                        |                                                                                                                         |
| Bulb Finish:              | Amber                                          |                                                                           |                                                                           | Beam Angle:                                                               | 320°                                                                                        |                                                                                                                         |
| AVAILABLE WATTAGE OPTIONS |                                                |                                                                           |                                                                           |                                                                           |                                                                                             |                                                                                                                         |
| Power                     | Tone                                           | Brightness                                                                | Volt                                                                      | Dimmable / Non Dimmable                                                   |                                                                                             | Model                                                                                                                   |
|                           | Shape: Cap/Fitting: Bulb Finish: AVAILABLE WAT | Shape: ST64 Cap/Fitting: E27 Bulb Finish: Amber AVAILABLE WATTAGE OPTIONS | Shape: ST64 Cap/Fitting: E27 Bulb Finish: Amber AVAILABLE WATTAGE OPTIONS | Shape: ST64 Cap/Fitting: E27 Bulb Finish: Amber AVAILABLE WATTAGE OPTIONS | Shape:ST64Height:Cap/Fitting:E27Width:Bulb Finish:AmberBeam Angle:AVAILABLE WATTAGE OPTIONS | Shape: ST64 Height: 138mm  Cap/Fitting: E27 Width: 64mm  Bulb Finish: Amber Beam Angle: 320°  AVAILABLE WATTAGE OPTIONS |