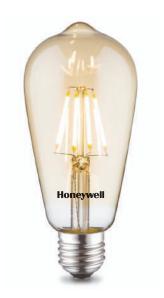

#### **APPLICATION:**

- · Closed angle reflector.
- Reccesed or superficial.
- Outdoors or indoors lighting.

HW-BLED-05-8W-DIM27K

| SPECIFICATIONS            |                                                |                                                                           |                                                                           | DIMENSIONS                                                                |                                                                                             |                                                                                                                         |
|---------------------------|------------------------------------------------|---------------------------------------------------------------------------|---------------------------------------------------------------------------|---------------------------------------------------------------------------|---------------------------------------------------------------------------------------------|-------------------------------------------------------------------------------------------------------------------------|
| Shape:                    | ST64                                           |                                                                           |                                                                           | Height:                                                                   | 138mm                                                                                       |                                                                                                                         |
| Cap/Fitting:              | E27                                            |                                                                           |                                                                           | Width:                                                                    | 64mm                                                                                        |                                                                                                                         |
| Bulb Finish:              | Amber                                          |                                                                           |                                                                           | Beam Angle:                                                               | 320°                                                                                        |                                                                                                                         |
| AVAILABLE WATTAGE OPTIONS |                                                |                                                                           |                                                                           |                                                                           |                                                                                             |                                                                                                                         |
| Power                     | Tone                                           | Brightness                                                                | Volt                                                                      | Dimmable / Non Dimmable                                                   |                                                                                             | Model                                                                                                                   |
|                           | Shape: Cap/Fitting: Bulb Finish: AVAILABLE WAT | Shape: ST64 Cap/Fitting: E27 Bulb Finish: Amber AVAILABLE WATTAGE OPTIONS | Shape: ST64 Cap/Fitting: E27 Bulb Finish: Amber AVAILABLE WATTAGE OPTIONS | Shape: ST64 Cap/Fitting: E27 Bulb Finish: Amber AVAILABLE WATTAGE OPTIONS | Shape:ST64Height:Cap/Fitting:E27Width:Bulb Finish:AmberBeam Angle:AVAILABLE WATTAGE OPTIONS | Shape: ST64 Height: 138mm  Cap/Fitting: E27 Width: 64mm  Bulb Finish: Amber Beam Angle: 320°  AVAILABLE WATTAGE OPTIONS |

100-130V - 50-60Hz

For more information, please visit www.HoneywellLights-fans.com

1055 Lm

2700K