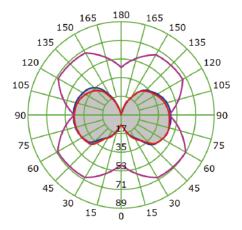

| SPECIFICATIONS            |             |            |                    | ADDITIONAL INFORMATION |                      |                          |
|---------------------------|-------------|------------|--------------------|------------------------|----------------------|--------------------------|
| Shape:                    | CANDLE      |            |                    | Height:                | 118mm                |                          |
| Cap/Fitting:              | E14         |            |                    | Width:                 | 35mm                 |                          |
| Bulb Finish:              | Transparent |            |                    | Beam Angle:            | 320°                 |                          |
| AVAILABLE WATTAGE OPTIONS |             |            |                    |                        |                      |                          |
| Power                     | Tone        | Brightness | Volt               | Dim                    | mable / Non Dimmable | Model                    |
| <br>5W                    | 2700K       | 600 lm     | 100-130V - 50-60Hz |                        | Dimmable             | HW-BE14-01-2PK-5W-DIM27K |