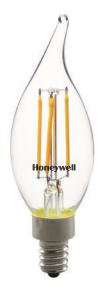

| SPECIFICATIONS            |             |            |                    | ADDITIONAL INFORMATION |                      |                          |
|---------------------------|-------------|------------|--------------------|------------------------|----------------------|--------------------------|
| Shape:                    | CANDLE      |            |                    | Height:                | 118mm                |                          |
| Cap/Fitting:              | E14         |            |                    | Width:                 | 35mm                 |                          |
| Bulb Finish:              | Transparent |            |                    | Beam Angle:            | 320°                 |                          |
| AVAILABLE WATTAGE OPTIONS |             |            |                    |                        |                      |                          |
| Power                     | Tone        | Brightness | Volt               | Dim                    | mable / Non Dimmable | Model                    |
| <br>5W                    | 2700K       | 600 lm     | 100-130V - 50-60Hz |                        | Dimmable             | HW-BE14-01-2PK-5W-DIM27K |