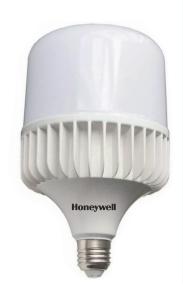

| SPECIFICATIONS |                       |         |                    | ADDITIONAL INFORMATION  |              |                    |
|----------------|-----------------------|---------|--------------------|-------------------------|--------------|--------------------|
| Shape:         | LED BULB T150         |         |                    | Height:                 | 270mm        |                    |
| Cap/Fitting:   | E27                   |         |                    | Width:                  | 150mm        |                    |
| Bulb Finish:   | Alluminium H          | Housing |                    | Beam Angle:             | 180°         |                    |
| AVAILABLE WATT | AGE OPTIONS           |         |                    |                         |              |                    |
| Power          | Power Tone Brightness |         | Volt               | Dimmable / Non Dimmable |              | Model              |
| 100W           | 6500K                 | 9000 lm | 100-277V - 50-60Hz |                         | Non Dimmable | HW-BLED-02-100W-6K |