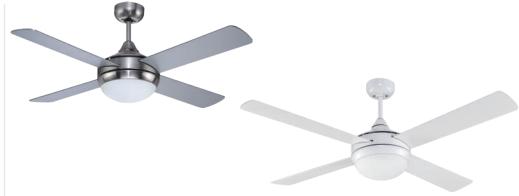

## **CERTIFICATE:**

| AVAILABLE OPTIONS:                         |                          |      |  |
|--------------------------------------------|--------------------------|------|--|
| HW-F-03-SN                                 | Brushed Nickel           |      |  |
| Also Available in:                         | White                    |      |  |
| SPECIFICATIONS                             |                          |      |  |
| Watts (High):                              | 54W                      |      |  |
| Volt:                                      | 100-130V                 |      |  |
| Size:                                      | 52"                      |      |  |
| Motor Finish:                              | Silicon Steel + Copper V | /ire |  |
| Motor Size:                                | AC 153*15mm              |      |  |
| ENERGY INFORMA                             | ATION                    |      |  |
| Airflow (CFM) when operated at high speed: |                          | 4580 |  |
| Airflow (CFM):                             | Airflow (CFM):           |      |  |
| RPM (High):                                |                          | 215  |  |