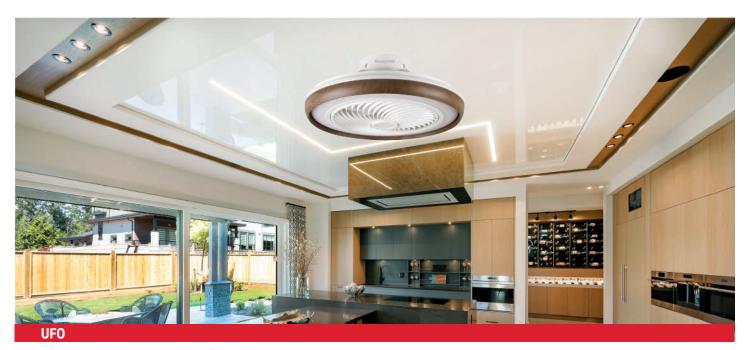

# Honeywell | Ceiling Fans



## **APPLICATION:**

- Indoor
- Small Room (up to 10' X 10')

### **BENEFITS:**

- Improved environmental performance.
- Ability to operate in cold conditions.
- No heat or uv emissions.
- Design flexibility.
- Long lifespan.
- Internal Rotative Shade.



| HW-F-108-LW Light Wood HW-F-108-DW Dark Wood |
|----------------------------------------------|
| HW-F-108-DW Dark Wood                        |
|                                              |
| HW-F-108-WH White                            |
| SPECIFICATIONS                               |
| Watts (High): 13W                            |
| Volt: 110-240V                               |
| Size: 19"                                    |

| ADDITIONAL INFORMATION |                        |  |
|------------------------|-------------------