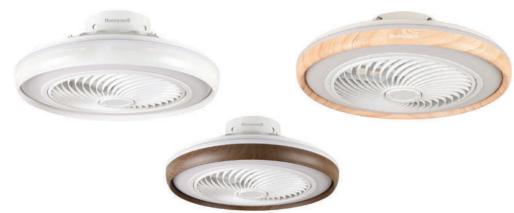

### **BENEFITS:**

- Improved environmental performance.
- Ability to operate in cold conditions.
- No heat or uv emissions.
- Design flexibility.
- Long lifespan.
- Internal Rotative Shade.

| HW-F-108-LW Light Wood HW-F-108-DW Dark Wood |
|----------------------------------------------|
| HW-F-108-DW Dark Wood                        |
|                                              |
| HW-F-108-WH White                            |
| SPECIFICATIONS                               |
| Watts (High): 13W                            |
| Volt: 110-240V                               |
| Size: 19"                                    |

| ADDITIONAL INFORMATION |                        |  |
|------------------------|------------------------|--|
| Blades:                | PC                     |  |
| Installation:          | Ceiling Mount          |  |
|                        |                        |  |
| LIGHT SOURCE           |                        |  |
| Source:                | LED 43W                |  |
| CCT Switchable:        | 3000K/4000K/6000K      |  |
| Control:               | 6 Speed Remote Control |  |
|                        |                        |  |