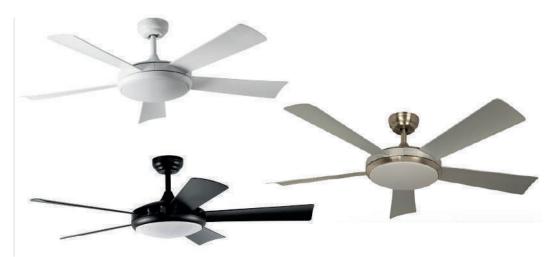

## **BENEFITS:**

- Energy efficiency.
- Improved environmental performance.
- Ability to operate in cold conditions.
- No heat or uv emissions.
- Design flexibility.
- Long lifespan.

| AVAILABLE OPTIONS  | <b>:</b>     |  |
|--------------------|--------------|--|
| HW-F-112-BK        | Black        |  |
| HW-F-112-WH        | White        |  |
| HW-F-112-SN        | Satin Nickel |  |
| SPECIFICATIONS     |              |  |
| Watts (High):      | 37W          |  |
| Volt:              | 110-240V     |  |
| Size:              | 52"          |  |
| Motor Size:        | 153*15mm     |  |
| ENERGY INFORMATION |              |  |
| Airflow (CFM):     | 7300         |  |
| RPM (High):        | 175          |  |