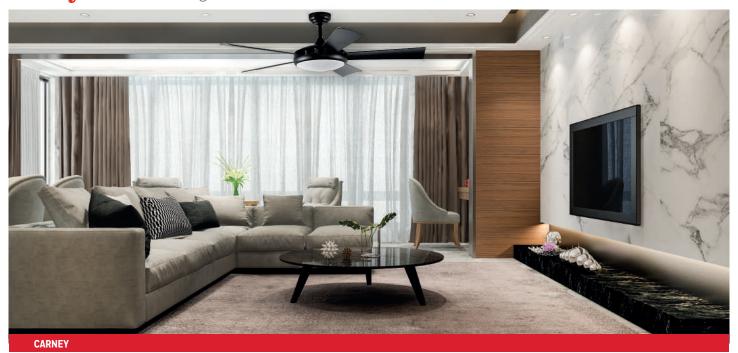

### **APPLICATION:**

- Indoor
- Large Room (up to  $15^{\circ}$  X  $15^{\circ}$ )

## **BENEFITS:**

- Energy efficiency.
- Improved environmental performance.
- Ability to operate in cold conditions.
- No heat or uv emissions.
- Design flexibility.
- Long lifespan.

| AVAILABLE OPTIONS  | <b>:</b>     |  |
|--------------------|--------------|--|
| HW-F-112-BK        | Black        |  |
| HW-F-112-WH        | White        |  |
| HW-F-112-SN        | Satin Nickel |  |
| SPECIFICATIONS     |              |  |
| Watts (High):      | 37W          |  |
| Volt:              | 110-240V     |  |
| Size:              | 52"          |  |
| Motor Size:        | 153*15mm     |  |
| ENERGY INFORMATION |              |  |
| Airflow (CFM):     | 7300         |  |
| RPM (High):        | 175          |  |