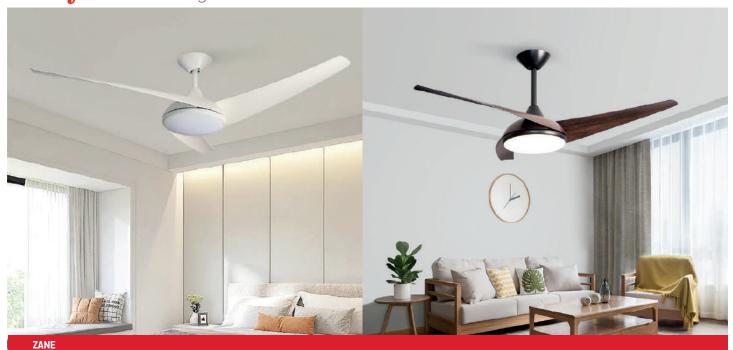

# APPLICATION:

- Indoor
- Large Room (up to 15' X 15')

### **BENEFITS:**

- Energy efficiency.
- Improved environmental performance.
- Ability to operate in cold conditions.
- · No heat or uv emissions.
- · Design flexibility.
- · Long lifespan.