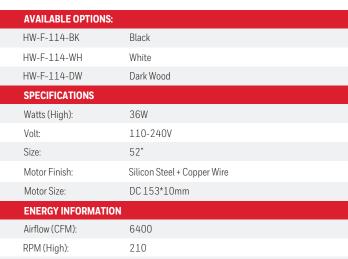

## CERTIFICATE:

| ADDITIONAL INFORM  | ATION                  |
|--------------------|------------------------|
| Blades:            | ABS                    |
| Installation:      | Standard & Angled      |
| Down Rod:          | 5"+10"                 |
| Max Ceiling Angle: | 16°                    |
| Reverse Airflow:   | Yes                    |
| Certification:     | CE                     |
| LIGHT SOURCE       |                        |
| Lamp:              | Led 18W                |
| Color temperature: | 3000K/4000K/6500K      |
| Control:           | 6 Speed Remote Control |
|                    |                        |