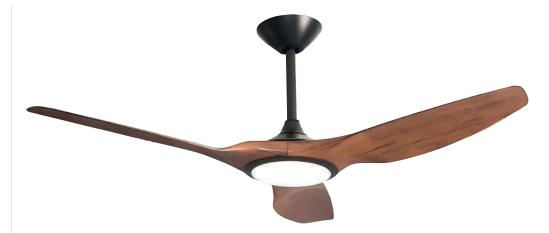

## CERTIFICATE:

| AVAILABLE OPTIONS: |                             |  |
|--------------------|-----------------------------|--|
| HW-F-116-DW        |                             |  |
| SPECIFICATIONS     |                             |  |
| Watts (High):      | 36W                         |  |
| Volt:              | 110-240V                    |  |
| Size:              | 52"                         |  |
| Motor:             | Silicon Steel + Copper Wire |  |
| Motor Size:        | DC 153*10mm                 |  |
| ENERGY INFORMATION | ENERGY INFORMATION          |  |
| Airflow (CFM):     | 6400                        |  |
| RPM (High):        | 215                         |  |
|                    |                             |  |

| ADDITIONAL INFORMATION |                        |
|------------------------|------------------------|
| Blades:                | ABS                    |
| Installation:          | Standard & Angled      |
| Down Rod:              | 5"+10"                 |
| Max Ceiling Angle:     | 16°                    |
| Reverse Airflow:       | Yes                    |
| Certification:         | CE                     |
| LIGHT SOURCE           |                        |
| Lamp:                  | Led 18W                |
| Color temperature:     | 3000K/4000K/6500K      |
| Control:               | 6 Speed Remote Control |
|                        |                        |