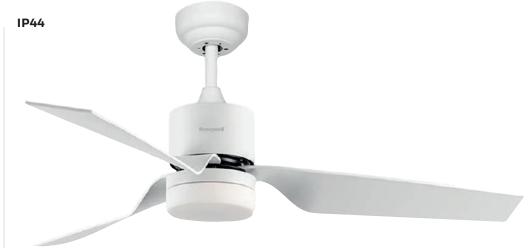

## CERTIFICATE:

| AVAILABLE OPTIONS: |                             |  |
|--------------------|-----------------------------|--|
| HW-F-54-WH         | White                       |  |
| SPECIFICATIONS     |                             |  |
| Watts (High):      | 40W                         |  |
| Volt:              | 110-240V                    |  |
| Size:              | 52"                         |  |
| Motor Finish:      | Silicon Steel + Copper Wire |  |
| Motor Size:        | DC 153*12mm                 |  |
| ENERGY INFORMATION |                             |  |
| Airflow (CFM):     | 7300                        |  |
| RPM (High):        | 205                         |  |

| ADDITIONAL INFORMATION |                        |
|------------------------|------------------------|
| Blades:                | ABS                    |
| Installation:          | Tri-mount              |
| Down Rod:              | 5"+10"                 |
| Max Ceiling Angle:     | 16°                    |
| Reverse Airflow:       | Yes                    |
| Certification:         | ETL, CE                |
| LIGHT SOURCE           |                        |
| Lamp:                  | Led 20W                |
| Color temperature:     | 3000K/4000K/6000K      |
| Control:               | 6 Speed Remote Control |
|                        |                        |