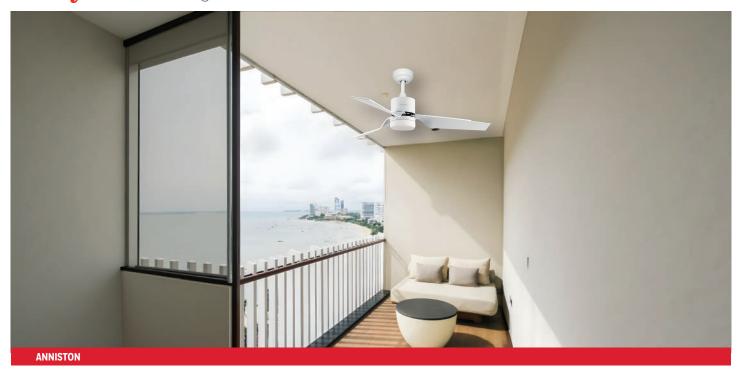

# Honeywell | Ceiling Fans



#### **APPLICATION:**

- Indoor or Outdoor
- Large Room (up to 15' X 15')

### **BENEFITS:**

- · Energy efficiency.
- Improved environmental performance.
- Ability to operate in cold conditions.
- · No heat or uv emissions.
- Design flexibility.
- · Long lifespan.

## CERTIFICATE:







| AVAILABLE OPTIONS: |                             |  |
|--------------------|-----------------------------|--|
| HW-F-54-WH         | White                       |  |
| SPECIFICATIONS     |                             |  |
| Watts (High):      | 40W                         |  |
| Volt:              | 110-240V                    |  |
| Size:              | 52"                         |  |
| Motor Finish:      | Silicon Steel + Copper Wire |  |
| Motor Size:        | DC 153*12mm                 |  |
| EN